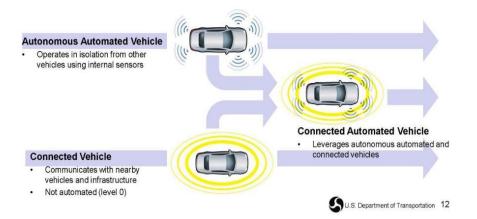

### DISRUPTIVE TECHNOLOGIES

- → Automated Vehicle
- → Connected Vehicle
- → Data analytics and sensing
- → Smart Cities
- → Pay models